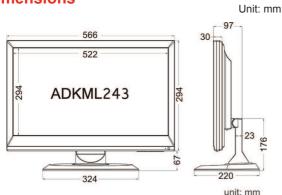

#### **Dimensions** -

|                       | ADKML193E                                                                                                       |
|-----------------------|-----------------------------------------------------------------------------------------------------------------|
| Screen Size           | 23.6" LED Backlight                                                                                             |
| Aspect Ratio          | 16:09                                                                                                           |
| Max. Resolution       | 1920 x 1080                                                                                                     |
| Viewable Size (H x V) | -                                                                                                               |
| Pixel Pitch (H x V)   | 0.2715 x 0.2715 mm                                                                                              |
| Brightness            | 300 cd/m2                                                                                                       |
| Contrast Ratio        | 1000:1                                                                                                          |
| Viewing Angle (H/V)   | 170°/160°                                                                                                       |
| Display Color         | 16.7M                                                                                                           |
| Response Time (Tr/Tf) | 5 ms                                                                                                            |
| Panel Life Time       | 50,000 hrs                                                                                                      |
| Video Input           | VGA x 1, HDMI x1, BNC x 1                                                                                       |
| Video Output          | BNC x 1                                                                                                         |
| Audio Input           | Phone Jack x1, RCAAudio x 2 (L/R)                                                                               |
| Audio Output          | N/A                                                                                                             |
| USB 2.0               | x 1                                                                                                             |
| Sensor-Alarm          | N/A                                                                                                             |
| Power Input           | AC 100~240V, 50/60Hz                                                                                            |
| Power Supply          | DC 12V                                                                                                          |
| Power Consumption     | 32W                                                                                                             |
| Operating Condition   | Temp.: 0°C~40°C, Hum.: 20%~80%                                                                                  |
| Storage Condition     | Temp.: -20°C~60°C, Hum.: 15%~85%                                                                                |
| Dimension (W x H x D) | 565 x 373 x 65 mm                                                                                               |
| Net Weight            | 6.5 kg                                                                                                          |
| Regulations           | CE/FCC/RoHS/WEEE                                                                                                |
| Built in Speakers     | 2W x 2                                                                                                          |
| PIP & POP             | Yes                                                                                                             |
| 3D Comb Filter        | Yes                                                                                                             |
| 3D De-interlace       | Yes                                                                                                             |
| OSD Languages         | English, French, German, Czech, Polish, Spanish, Portuguese, Danish, Finish, Swedish, Norwegian, Dutch, Italian |
| Media Player          | N/A                                                                                                             |