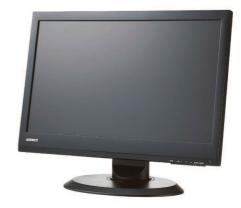

# ADKML243

24" LED Monitor HDMI, VGA, BNC, high res.

### Overview -

ADEMCO 24" LCD monitor built on an LED-backlit panel delivering Full HD (1920 x 1080) resolution in 16:9 format. The ADKML243 is equipped with VGA, BNC and HDMI output and technology that reproduces real-life image faithfully. In addition to the features including 3D Comb Filter/ 3D De-interlace for Better Video Quality. ADKML243 delivers high-end performance with high reliability and durability for the professional security and industrial environments in cost effective way.