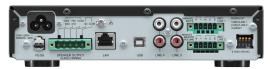

Rear panel

**Specifications** \*0dB=1V

|                              | A-5006                                                                                                                                                                                                                                                                       | A-5012                                                                             |
|------------------------------|------------------------------------------------------------------------------------------------------------------------------------------------------------------------------------------------------------------------------------------------------------------------------|------------------------------------------------------------------------------------|
| Power Source                 | 100 - 240 V AC, 50/60 Hz                                                                                                                                                                                                                                                     |                                                                                    |
| Rated Output                 | 60 W                                                                                                                                                                                                                                                                         | 120W                                                                               |
| Power/Current<br>Consumption | 106 W(rated output), 20 W(based on cULus standards)<br>Max. 2 A                                                                                                                                                                                                              | 207 W (rated output), 39 W(based on cULus standards)<br>Max. 3 A                   |
| Frequency Response           | 50 Hz - 20 kHz, 1/8 output                                                                                                                                                                                                                                                   |                                                                                    |
| Distortion                   | 1 % or less (1 kHz, rated output)                                                                                                                                                                                                                                            |                                                                                    |
| Input                        | INPUT 1, 2: MIC -60 dB*, LINE -20 dB*, MIC/LINE selectable 2.2k ohms, electronically-balanced, removable terminal block (5 pins) INPUT 3, 4: LINE -20 dB*, 10k ohms, unbalanced, RCA pin jack                                                                                |                                                                                    |
| Output                       | SPEAKER: 4 ohms, 70 V (83 ohms), 100 V (170 ohms) removable terminal block (5 pins)                                                                                                                                                                                          | Speaker: 4 ohms, 70 V (42 ohms), 100 V (83 ohms) removable terminal block (5 pins) |
| S/N Ratio                    | MIC 1, 2: 60 dB or more, LINE 1 - 4: 80 dB or more (A-weighted)                                                                                                                                                                                                              |                                                                                    |
| Function                     | Parametric equalizer: 5 points settable on each input and output, 20 Hz - 20k Hz +/-15 dB, Q: 0.267 - 69.249  Compressor: ON/OFF settable on Inputs 1 and 2 (OFF by default)  Threshold, Ratio, Attack time, Release time, and Gain are settable independently on each input |                                                                                    |
| Control                      | Mute control, Remote master volume control, Power ON/OFF switch, Ground lift                                                                                                                                                                                                 |                                                                                    |
| Indicator                    | Power, Signal, Peak, Protect                                                                                                                                                                                                                                                 |                                                                                    |
| Dimensions                   | 210 (W) X 52.5 (H) X 375 (D) mm (8.27" x 2.07" x 14.76")                                                                                                                                                                                                                     |                                                                                    |
| Weight                       | 3.6 kg (7.94 lbs.)                                                                                                                                                                                                                                                           | 3.9 kg (8.6 lbs.)                                                                  |
| Accessory                    | 1 x CD(setting software), 1 x Large type removable terminal plug (5 pins), 2 x Small type removable terminal plug (5 pins), 6 x Bracket mounting screw, 6 x Plain washer, 1 x Power supply cord (2 m (6.56 ft.))                                                             |                                                                                    |
| Options                      | Rack mounting brackets: MB-15-BK, MB-15B-J, YA-706                                                                                                                                                                                                                           |                                                                                    |