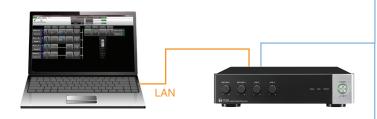

- Intuitive GUI software for sound optimization
- 5-band Parametric Equalizer for each input and output
- Remote Master Volume Control
- Mute (Mic 1 priority: Manual mute)
- Compressor for each input 1 and 2