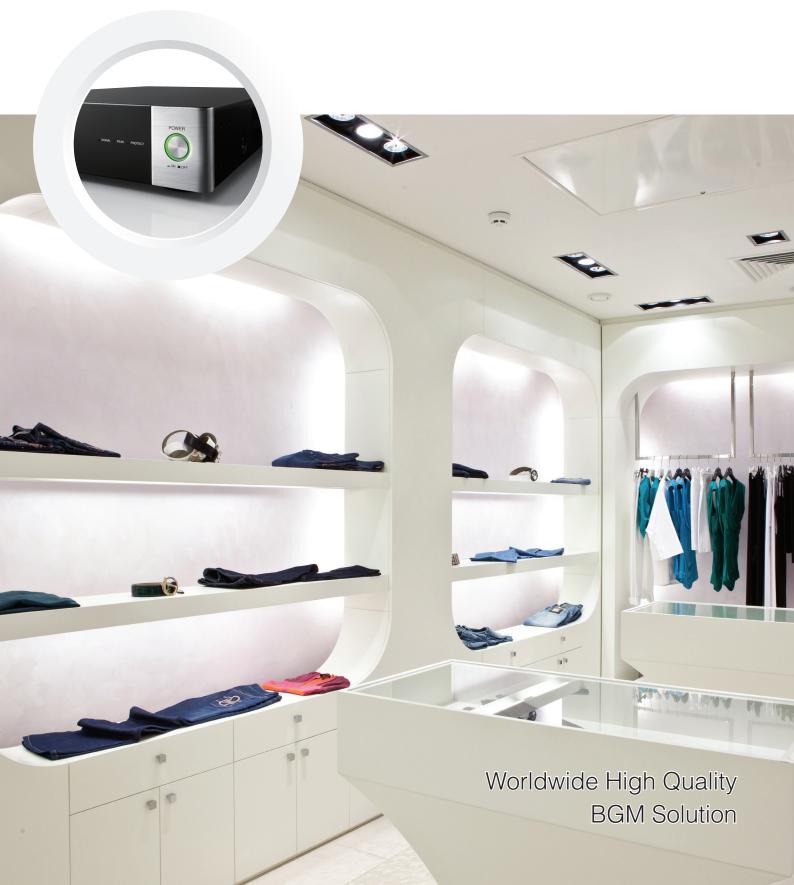

## A-5000 Series

Digital Mixer Amplifier

## sound without compromise®

TOA recognizes that background music plays an important part of your business and therefore quality and reliability must also match performance, design and style.

The TOA A-5000 series offers the ability to control your music just the way you want it, with

built in digital signal processors (DSP) that boast high efficiency and durability. Digital amplification for long-term use. Precise EQ settings via PC for optimal performance and security.

Available in 60 and 120 Watt versions making it an ideal choice for small to medium restaurants and retail establishments.

The A-5000 series, stylish, reliable with unmatched performance. That's sound without compromise®