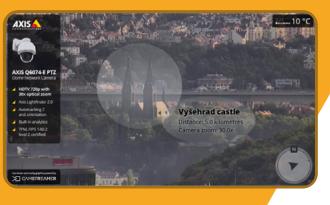

### SPECIFICATIONS

The application directly in the camera embeds graphics, including transparency into the image signal. This signal then travels out of the camera with the pre-embedded graphics. It is also possible to use PTZ cameras and display various graphics for specific camera positions. The application also allows the user to embed real-time picture in picture (PIP) images from another camera up to 30 fps. CamOverlay App supports independent graphics view area

### USE CASE

Control live stream graphic overlays remotely via HW button

How to set up overlay graphics for PTZ camera positions