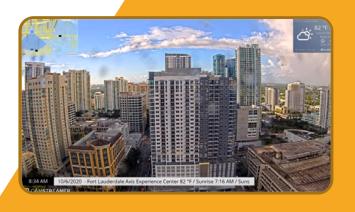

# How CamOverlay App works

CamOverlay App is a smart tiny application running inside an AXIS network camera. You can add weather info, sports results or your own dynamic overlay graphics and animated GIFs into a live video stream.

### **FEATURES**

Embedding own graphics, ready-made widgets (weather, scoreboard, info ticker, PTZ compass, custom graphics, animated GIFs), text, conference a combine graphics, picture or a combination of these features directly into the video as the output from the camera. Instant display / hide / update graphics is available via Control Room or API commands / camera I/O inputs.

### Key features

Weather | Live Score | Info Graphics | Info Ticker | PTZ compass | Picture in Picture and Custom Graphic ... Visit **www.camstreamer.com** 

CAMSTREAMER