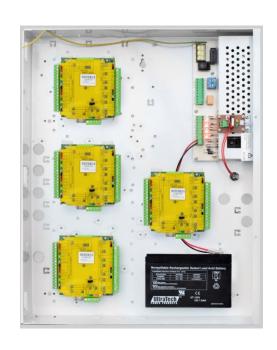

- $\nabla$  Selectable 12VDC or 24VDC 4 way output
- ∇ Universal 100V-264V mains input
- $\nabla$  Full rated 12VDC/8A or 24VDC/4A to load
- $\nabla$  Max 0.7A to charge one or two 12V standby batteries
- $\nabla$  Free voltage mains fail output and independent ancillary relay
- $\nabla$  Reverse battery connection protection
- $\nabla$  Green mains present LED and output fault yellow LED
- $\nabla$  Short circuit and overload
- $\nabla$  Will fit four Access Control modules i.e. Paxton
- $\nabla$  Complete with Mounting posts and sticky feet mounts.

## Product Code -WBXACCESSPSU12248A

| Input Voltage         | 100 -264VAC (50 – 60 Hz)            |
|-----------------------|-------------------------------------|
| Max Standby power     | 1.5W                                |
| Mains input fuse      | 3.15A                               |
| Max input current     | 2A                                  |
| Voltage under mains   |                                     |
| Under 12V mode        | 13.2V -14.0Vdc (13.8V nominal)      |
| Under 24V mode        | 27.0 – 28.0Vdc (27.6Vdc nominal)    |
| Voltage under battery |                                     |
| Under 12V mode        | 10.5V – 12.4Vdc                     |
| Under 24V mode        | 21.0V – 24.7Vdc                     |
| Max output current    | 8A at 12Vdc or 4A at 24Vdc          |
| Overload              | Electronic shutdown on mains        |
|                       | operation or fuse protection by PTC |
|                       | on battery operation                |
| Battery               | One or two 12V Lead Acid            |
| Max charging current  | 0.7A                                |
| Battery Fuse          | 1A PTC                              |
| Dimensions WxHxD      | 405mm x 506mm x 85mm                |
| Warranty              | 3 Years                             |